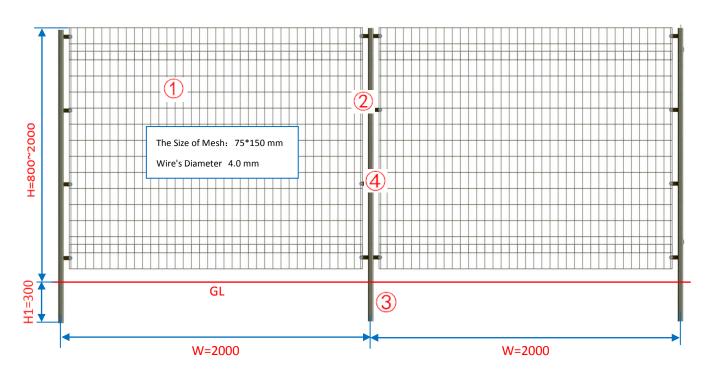

# I. Details of Metal Fence Type 1

|   | Components<br>List | Pictures     |               |                        |                                       |
|---|--------------------|--------------|---------------|------------------------|---------------------------------------|
|   |                    | ltem         | ①Fence Panels | ②Post                  | ③Ground Screw                         |
| 4 |                    | No.:         | •             |                        | <u> </u>                              |
| - |                    | Pictures     |               |                        | A A A A A A A A A A A A A A A A A A A |
|   |                    | ltem<br>No.: | ④Fastener     | 5 Fencing Connector 1# | 6 Fence Connector 2#                  |