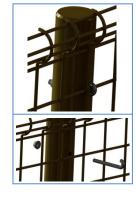

# II. Details of Metal Fence Type II

|            | Pictures  |               |                      |
|------------|-----------|---------------|----------------------|
| Components | Item No.: | ①Fence Panels | 2 Post               |
| List       | Pictures  |               | No.                  |
|            | Item No.: | ③Ground Screw | ④ Fence Connector 3# |