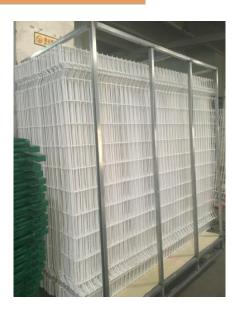

|
| - |                    | Pictures     |               |                        | A A A A A A A A A A A A A A A A A A A |
|   |                    | ltem<br>No.: | ④Fastener     | 5 Fencing Connector 1# | 6 Fence Connector 2#                  |

### The Installation Details







A. Ground Screw Foundation

A-1. Concrete Foundation

**B. Screw Fence Connector** 

C. Fasten Screw Fence

# Fence



# II. Details of Metal Fence Type II





|            | Pictures  |               |                      |
|------------|-----------|---------------|----------------------|
| Components | Item No.: | ①Fence Panels | 2 Post               |
| List       | Pictures  |               | No.                  |
|            | Item No.: | ③Ground Screw | ④ Fence Connector 3# |

#### ★Packing Details











2