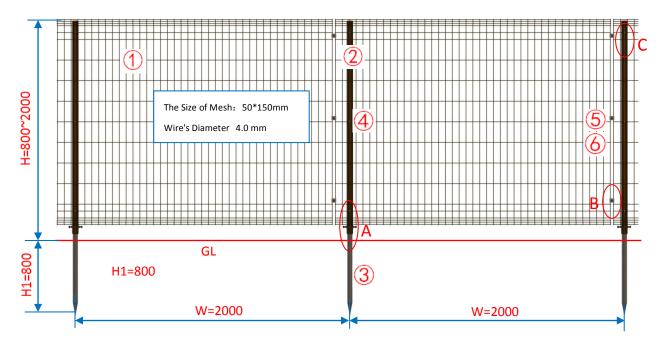

# I. Details of Metal Fence Type 1

|   | Components<br>List | Pictures     |               |                        |                                       |
|---|--------------------|--------------|---------------|------------------------|---------------------------------------|
|   |                    | ltem         | ①Fence Panels | ②Post                  | ③Ground Screw                         |
| 4 |                    | No.:         | •             |                        | <u> </u>                              |
| - |                    | Pictures     |               |                        | A A A A A A A A A A A A A A A A A A A |
|   |                    | ltem<br>No.: | ④Fastener     | 5 Fencing Connector 1# | 6 Fence Connector 2#                  |