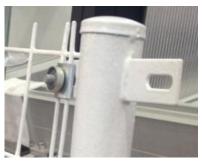

# I. Details of Metal Fence Type 1

|   | Components<br>List | Pictures     |               |                        |                                       |
|---|--------------------|--------------|---------------|------------------------|---------------------------------------|
|   |                    | ltem         | ①Fence Panels | ②Post                  | ③Ground Screw                         |
| 4 |                    | No.:         | •             |                        | <u> </u>                              |
| - |                    | Pictures     |               |                        | A A A A A A A A A A A A A A A A A A A |
|   |                    | ltem<br>No.: | ④Fastener     | 5 Fencing Connector 1# | 6 Fence Connector 2#                  |

### The Installation Details

A. Ground Screw Foundation

A-1. Concrete Foundation

**B. Screw Fence Connector** 

C. Fasten Screw Fence