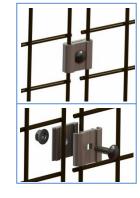

# I. Details of Metal Fence Type 1

|   | Components<br>List | Pictures     |               |                        |                                       |
|---|--------------------|--------------|---------------|------------------------|---------------------------------------|
|   |                    | ltem         | ①Fence Panels | ②Post                  | ③Ground Screw                         |
| 4 |                    | No.:         | •             |                        | <u> </u>                              |
| - |                    | Pictures     |               |                        | A A A A A A A A A A A A A A A A A A A |
|   |                    | ltem<br>No.: | ④Fastener     | 5 Fencing Connector 1# | 6 Fence Connector 2#                  |