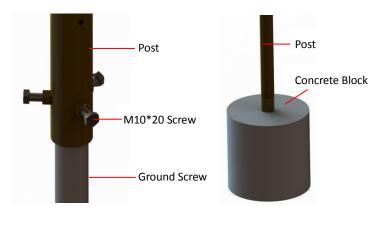

### The Installation Details

A. Ground Screw Foundation

A-1. Concrete Foundation

**B. Screw Fence Connector** 

C. Fasten Screw Fence